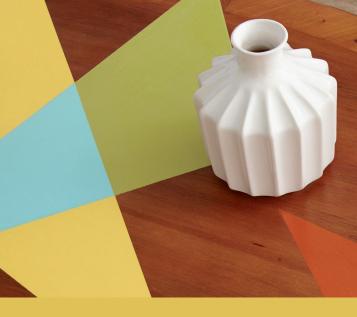

**BEHR Chalk Decorative Paint** offered in a wide range of tintable colors.

BEHR Decorative White Wax creates a liming or whitewashed effect to surfaces.

BEHR Decorative Dark Wax adds an aged, antiquing effect to any project.