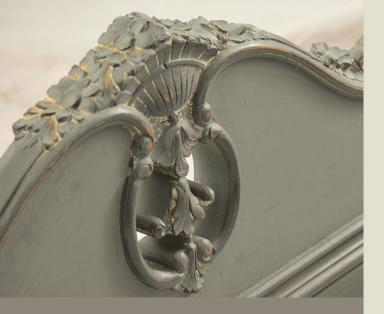

## DISTRESSED

down edges and raised panels to achieve a distressed and multi-dimensional look.

## ANTIQUE



## WHAT IS CHALK DECORATIVE PAINT?

BEHR<sup>®</sup> Chalk Decorative Paint is a creamy paint with a soft buttery feel that applies easily and dries to a smooth, velvety, matte finish.

Whether you're updating a bold accent piece or coordinating old-world-charm updates with your current decor, customizing the look and feel of your room has never been easier.



**BEHR Chalk Decorative Paint** offered in a wide range of tintable colors.





BEHR Decorative White Wax creates a liming or whitewashed effect to surfaces.

BEHR Decorative Dark Wax adds an aged, antiquing effect to any project.

For instructions and more ways to use BEHR Chalk Decorative Paint visit behr.com/chalk.

*