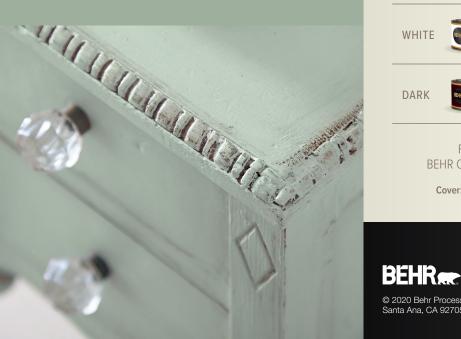

## DISTRESSED

down edges and raised panels to achieve a distressed and multi-dimensional look.