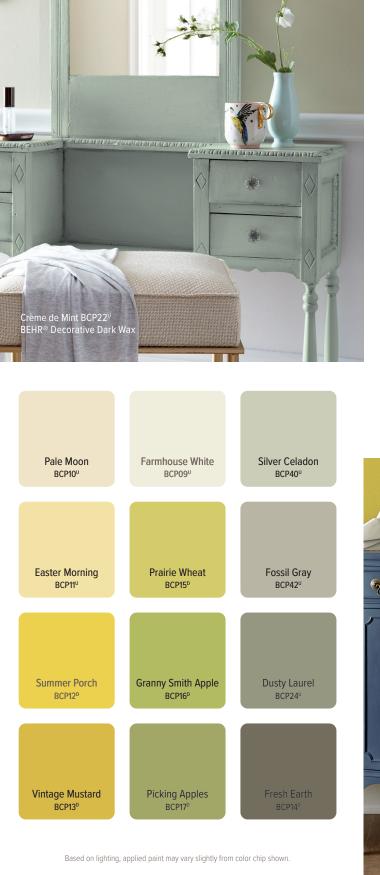

**BEHR Chalk Decorative Paint** offered in a wide range of tintable colors.

BEHR Decorative White Wax creates a liming or whitewashed effect to surfaces.

BEHR Decorative Dark Wax adds an aged, antiquing effect to any project.

## SATIN

Use BEHR Clear Wax over your painted surface to seal and protect. BEHR Decorative Clear Wax adds a lustrous satin sheen and enhances the color of the chalk finish, adding a subtle shine which can be tailored to suit your desired look with further buffing.