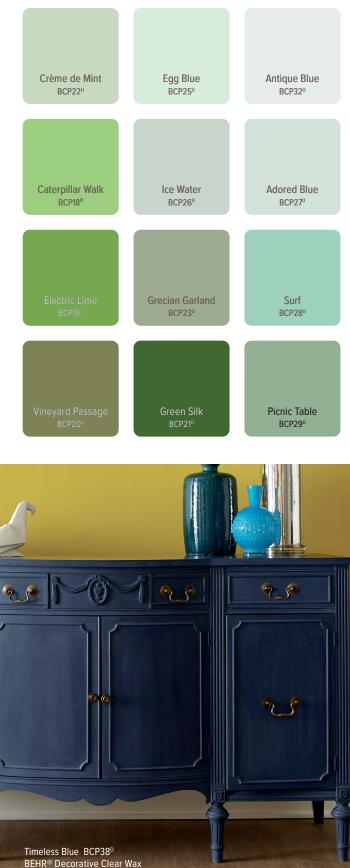

**BEHR Chalk Decorative Paint** offered in a wide range of tintable colors.

BEHR Decorative White Wax creates a liming or whitewashed effect to surfaces.

BEHR Decorative Dark Wax adds an aged, antiquing effect to any project.

## SATIN

Use BEHR Clear Wax over your painted surface to seal and protect. BEHR Decorative Clear Wax adds a lustrous satin sheen and enhances the color of the chalk finish, adding a subtle shine which can be tailored to suit your desired look with further buffing.