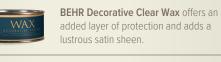

## SATIN

Use BEHR Clear Wax over your painted surface to seal and protect. BEHR Decorative Clear Wax adds a lustrous satin sheen and enhances the color of the chalk finish, adding a subtle shine which can be tailored to suit your desired look with further buffing.