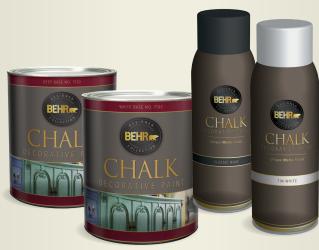

## WHAT IS CHALK DECORATIVE PAINT?

BEHR<sup>®</sup> Chalk Decorative Paint is a creamy paint with a soft buttery feel that applies easily and dries to a smooth, velvety, matte finish.

Whether you're updating a bold accent piece or coordinating old-world-charm updates with your current decor, customizing the look and feel of your room has never been easier.

**BEHR Chalk Decorative Paint** offered in a wide range of tintable colors.

BEHR Decorative White Wax creates a liming or whitewashed effect to surfaces.

BEHR Decorative Dark Wax adds an aged, antiquing effect to any project.