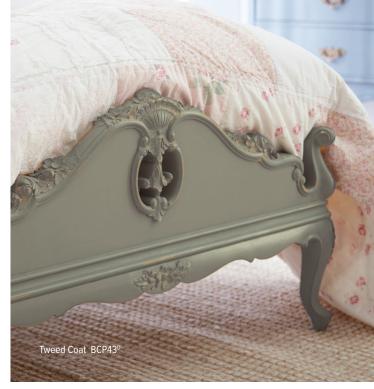

## DISTRESSED

down edges and raised panels to achieve a distressed and multi-dimensional look.