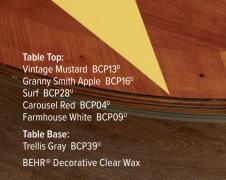

**BEHR Chalk Decorative Paint** offered in a wide range of tintable colors.

BEHR Decorative White Wax creates a liming or whitewashed effect to surfaces.

BEHR Decorative Dark Wax adds an aged, antiquing effect to any project.

## SATIN

Use BEHR Clear Wax over your painted surface to seal and protect. BEHR Decorative Clear Wax adds a lustrous satin sheen and enhances the color of the chalk finish, adding a subtle shine which can be tailored to suit your desired look with further buffing.